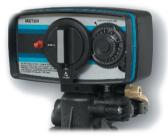

For specific drinking water problems not corrected by a conditioner, a filter unit or Ultraviolet Light may be the solution. Just ask your friendly water conditioning professional.

Fleck 5600 Softener Valve